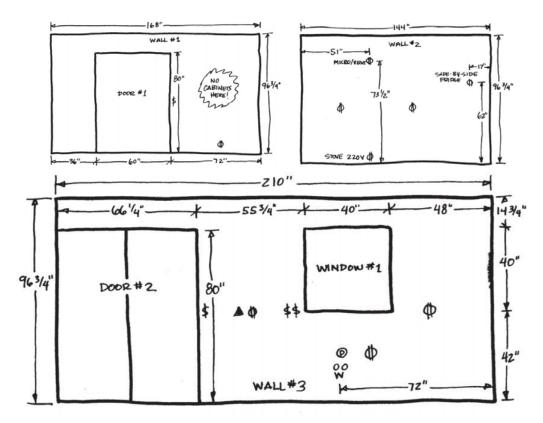

Create an elevation drawing of each wall showing window and door locations, finished ceiling height, soffits (if applicable), and any suspended light fixtures that may interfere with design. Consult the universal symbols guide below and identify all service/utility locations.

Please remember that service/utility locations are always measured to their centerline. Lastly, identify any obstructions that may create problems with the design (radiators, hood/exhaust vents, chimney chases and any heat registers).