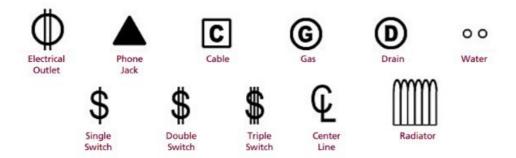

Create an elevation drawing of each wall showing window and door locations, finished ceiling height, soffits (if applicable), and any suspended light fixtures that may interfere with design. Consult the universal symbols guide below and identify all service/utility locations.

Please remember that service/utility locations are always measured to their centerline. Lastly, identify any obstructions that may create problems with the design (radiators, hood/exhaust vents, chimney chases and any heat registers).