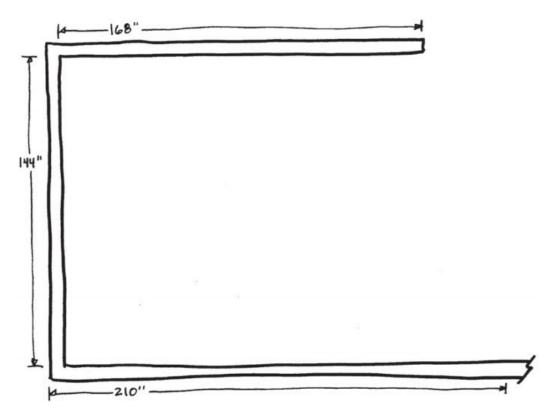

Your finished project countertop height will be 36", so we recommend taking all wall measurements at 36" above your finished floor. Start in one corner of your project area and measure to an adjacent wall. Record the measurement in inches, and continue around the room until all necessary walls have been measured. Make a sketch of the floor plan just measured, and add dimensions as detailed as in the example below.

Start in the corner of any wall that contains an opening and measure to outside trim edge of window or door. Add opening locations to your drawing and identify (Window #1, Window #2, etc.). For door locations, please show the "swing" of the door. To confirm that all measurements are correct, total all wall and opening dimensions and compare to wall dimensions from step 1. Lastly, number each wall, as you will need to reference wall numbers in the next step.