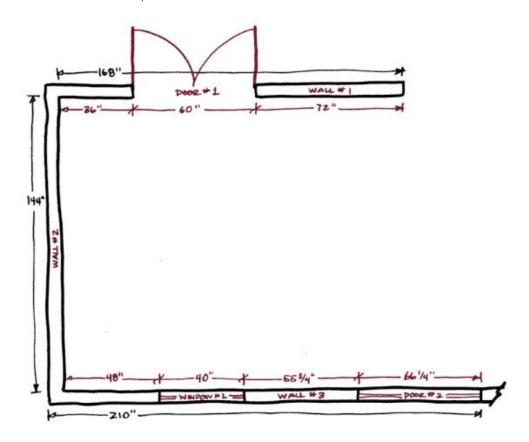

## STEP 2

Measure each window and door in the project area and record in the charts below. Remember to include the trim as part of your measurement, so always measure from outside edge of trim to outside edge of trim and again, record all dimensions in inches.

Start in the corner of any wall that contains an opening and measure to outside trim edge of window or door. Add opening locations to your drawing and identify (Window #1, Window #2, etc.). For door locations, please show the "swing" of the door. To confirm that all measurements are correct, total all wall and opening dimensions and compare to wall dimensions from step 1. Lastly, number each wall, as you will need to reference wall numbers in the next step.